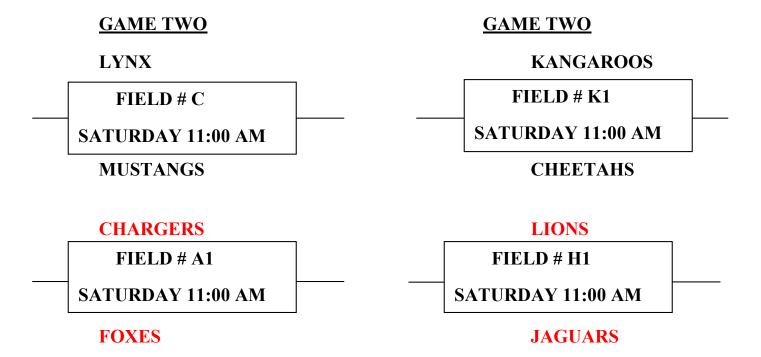

## **6U TOURNAMENT SCHEDULE 2025**

City Field Permit #R123756

ALL GAMES TO BE PLAYED ON JUNE 20 AND JUNE 21, 2025

| <b>GAME ONE</b> | GAME ONE       |
|-----------------|----------------|
| KANGAROOS       | CHARGERS       |
| FIELD # A1      | FIELD # C      |
| FRIDAY 6:30 PM  | FRIDAY 6:30 PM |
| MUSTANGS        | LYNX           |
| CHEETAHS        | FOXES          |
| FIELD # K1      | FIELD # H1     |
| FRIDAY 6:30 PM  | FRIDAY 6:30 PM |
| JAGUARS         | LIONS          |