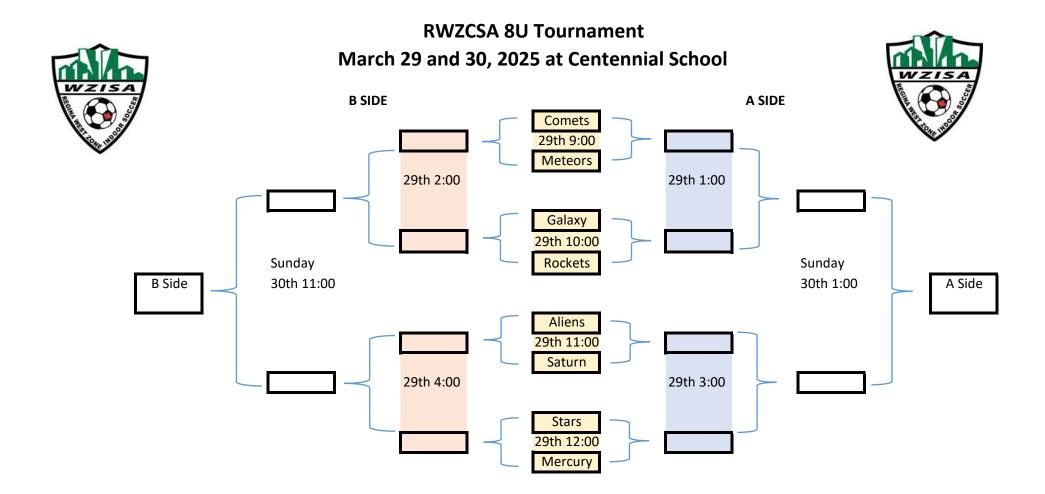

## Please Note:

- All games will be played Saturday March 29 and Sunday March 30, 2025
- All games consist of 2 twenty-minute halves, a five-minute warm up and a five-minute halftime break.
- If game is tied after full time, proceed to one 5 minute overtime. First Goal Wins ("Golden Goal"). If still tied then proceed to Shootout.
- The concession this year will be at Riffel High School located on Rochdale. It will be open from 10:00 AM to 5:00 PM on Saturday only.
- Coaches please arrange a time for your team to come to the concession as a group for a drink, chips and a hotdog.