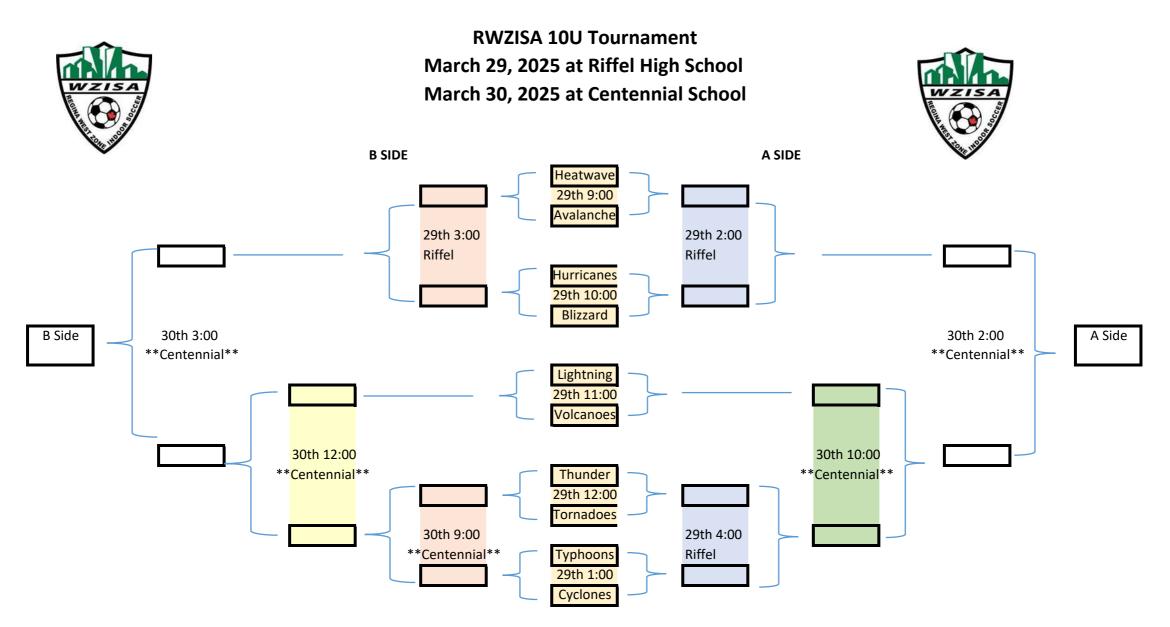

Please Note:

- All games will be played on Saturday March 29 and Sunday March 30, 2025
- All games consist of 2 twenty-minute halves, a five-minute warm up and a five-minute halftime break.
- If game is tied after full time, proceed to one 5 minute overtime. First Goal Wins ("Golden Goal").

If still tied then proceed to Shootout.

- The concession this year will be at Riffel High School located on Rochdale. It will be open from 10:00 AM to 5:00 PM on Saturday only.
- Coaches please arrange a time for your team to come to the concession as a group for a drink, chips and a hotdog.

Have fun and see you next year in Indoor Soccer!

To continue playing soccer, please consider registering for Outdoor Soccer. The season runs from May 5 to June 21.